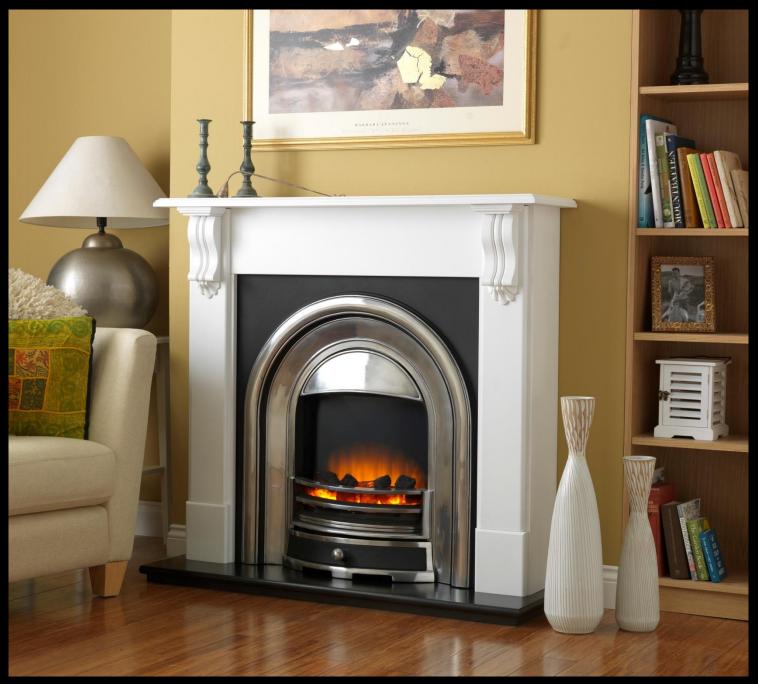

**Grand Corbel Suite flat wall with Larkin Cast** 

**Grand Corbel Suite deep with Black Little Atom Stove** 

**Grand Corbel Suite flat wall with Black Little Atom Stove** 

**Petit Corbel flat wall with Somersby Cast** 