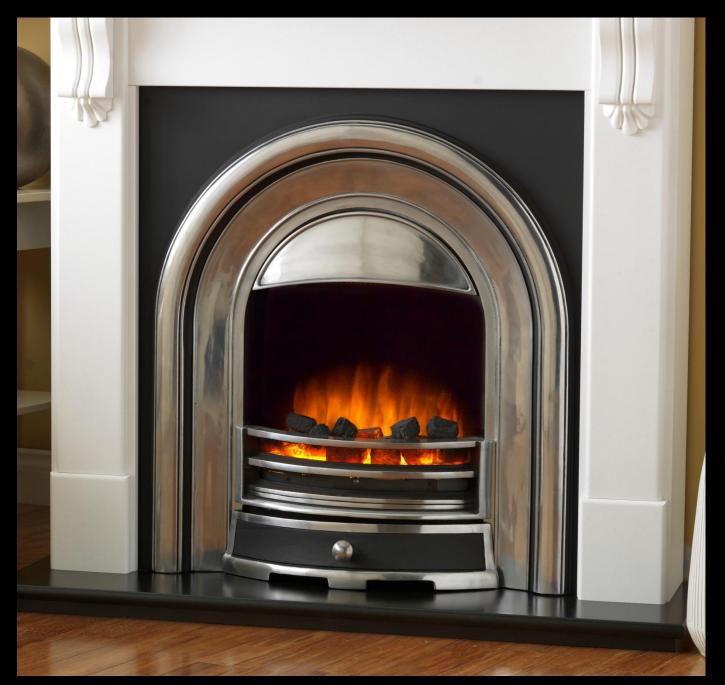

**Petit Corbel deep with Cream Little Atom Stove** 

**Petit Corbel flat wall with Cream Little Atom Stove** 

**Cream Little Atom Stove** 

**Black Little Atom Stove** 

**Somersby Cast** 

**Larkin Cast**