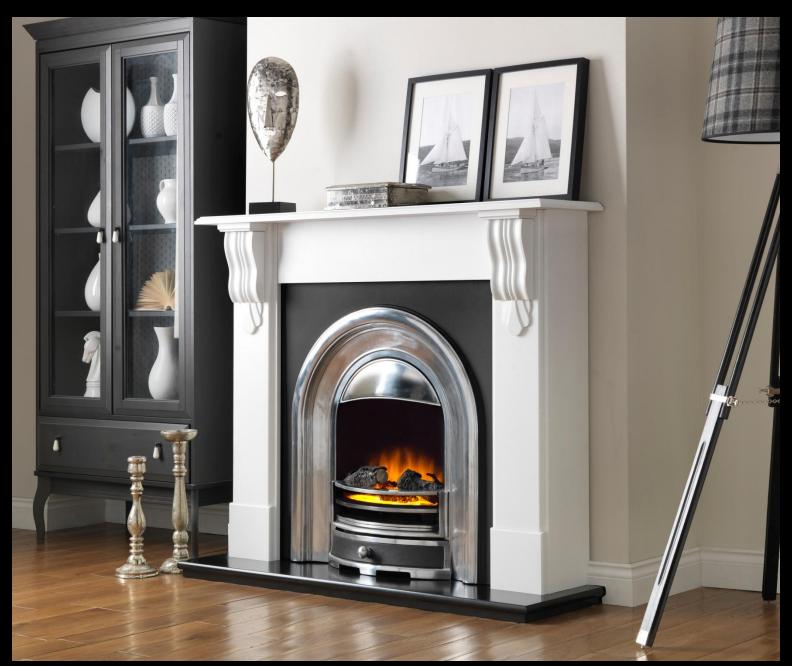

**Grand Corbel Suite flat wall with Larkin Cast** 

**Grand Corbel Suite deep with Black Little Atom Stove** 

**Grand Corbel Suite flat wall with Black Little Atom Stove** 

**Petit Corbel flat wall with Somersby Cast** 