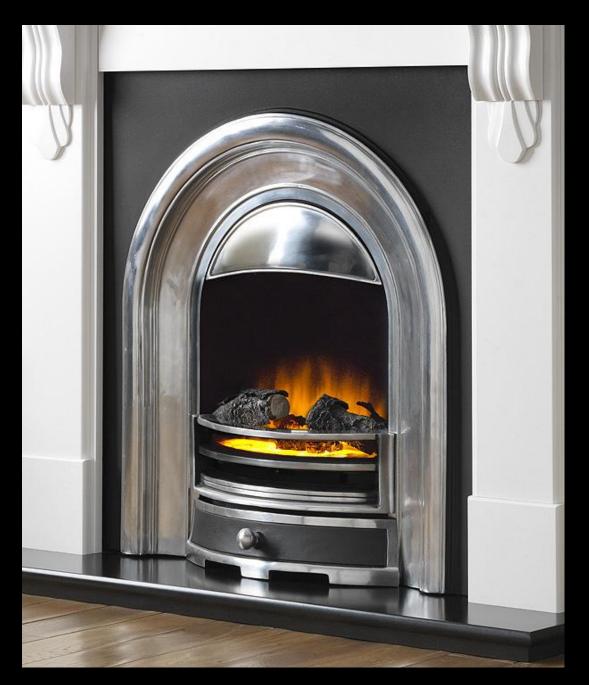

**Petit Corbel deep with Cream Little Atom Stove** 

**Petit Corbel flat wall with Cream Little Atom Stove** 

**Cream Little Atom Stove** 

**Black Little Atom Stove** 

**Somersby Cast** 

**Larkin Cast**