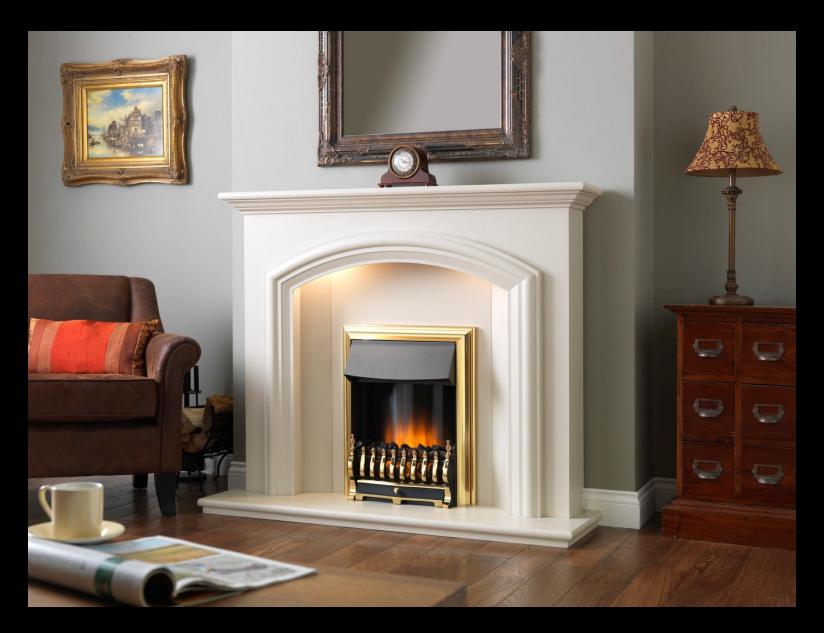

**Aubade Suite deep with Cream Little Atom Stove** 

**Aubade Suite flat wall with Tennyson Cast** 

**Dalton Suite flat wall with Black Little Atom Stove** 

**Dalton Suite flat wall with Proteus Brass Inset** 