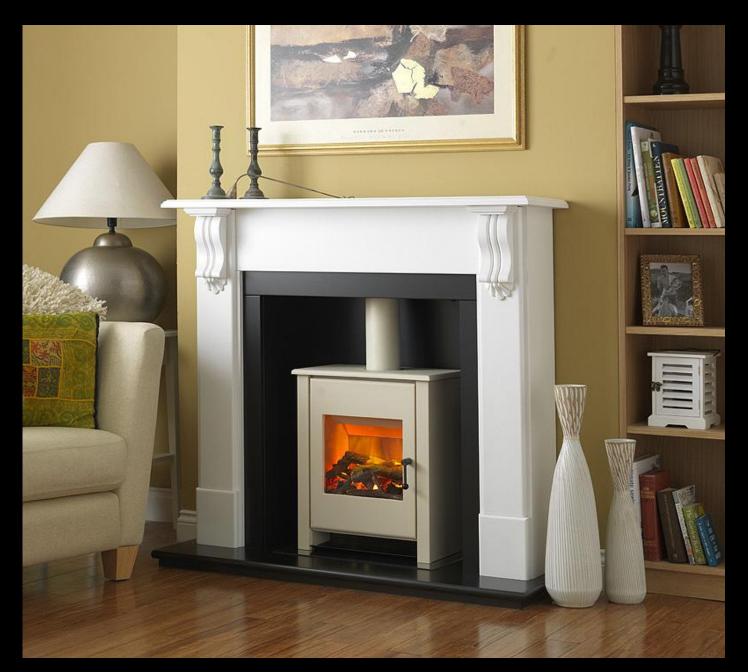

**Petit Corbel deep with Cream Little Atom Stove** 

**Petit Corbel flat wall with Cream Little Atom Stove** 

**Cream Little Atom Stove** 

**Black Little Atom Stove** 

**Somersby Cast** 

**Larkin Cast**