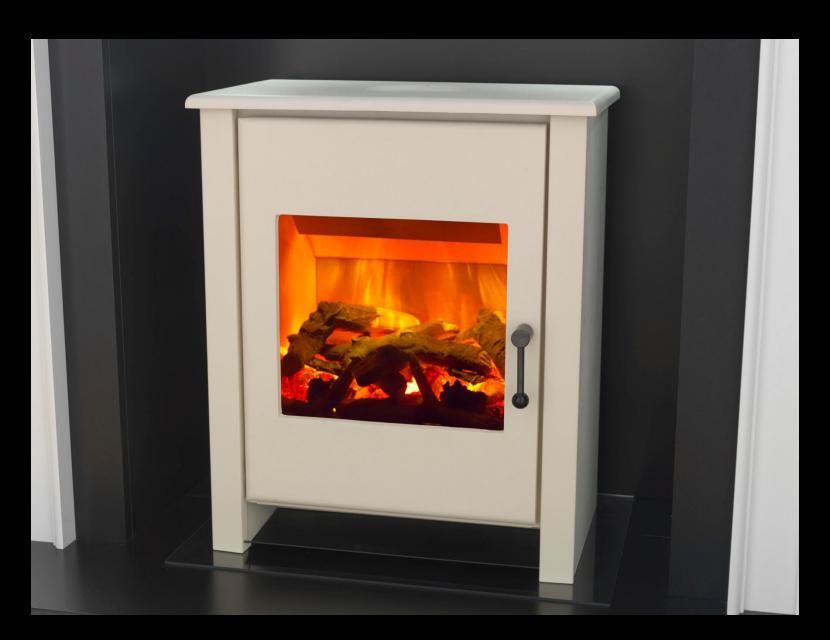

**Petit Corbel deep with Cream Little Atom Stove** 

**Petit Corbel flat wall with Cream Little Atom Stove** 

**Cream Little Atom Stove** 

**Black Little Atom Stove** 

**Somersby Cast** 

**Larkin Cast**