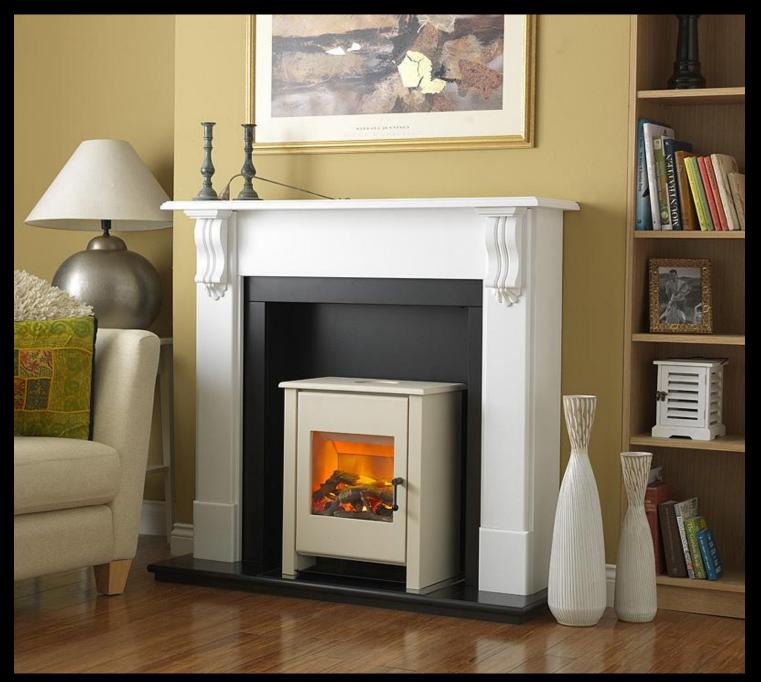

**Petit Corbel deep with Cream Little Atom Stove** 

**Petit Corbel flat wall with Cream Little Atom Stove** 

**Cream Little Atom Stove** 

**Black Little Atom Stove** 

**Somersby Cast** 

**Larkin Cast**