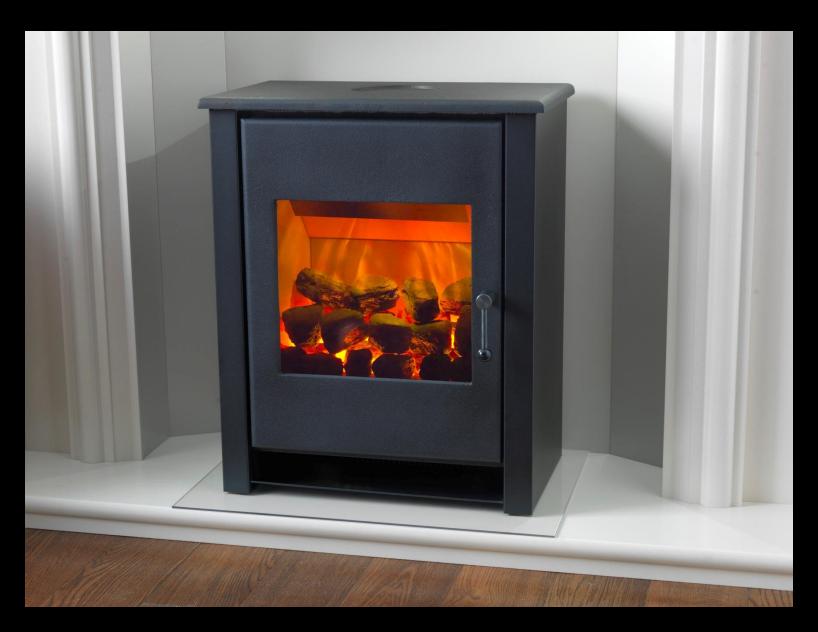

**Petit Corbel deep with Cream Little Atom Stove** 

**Petit Corbel flat wall with Cream Little Atom Stove** 

**Cream Little Atom Stove** 

**Black Little Atom Stove** 

**Somersby Cast** 

**Larkin Cast**