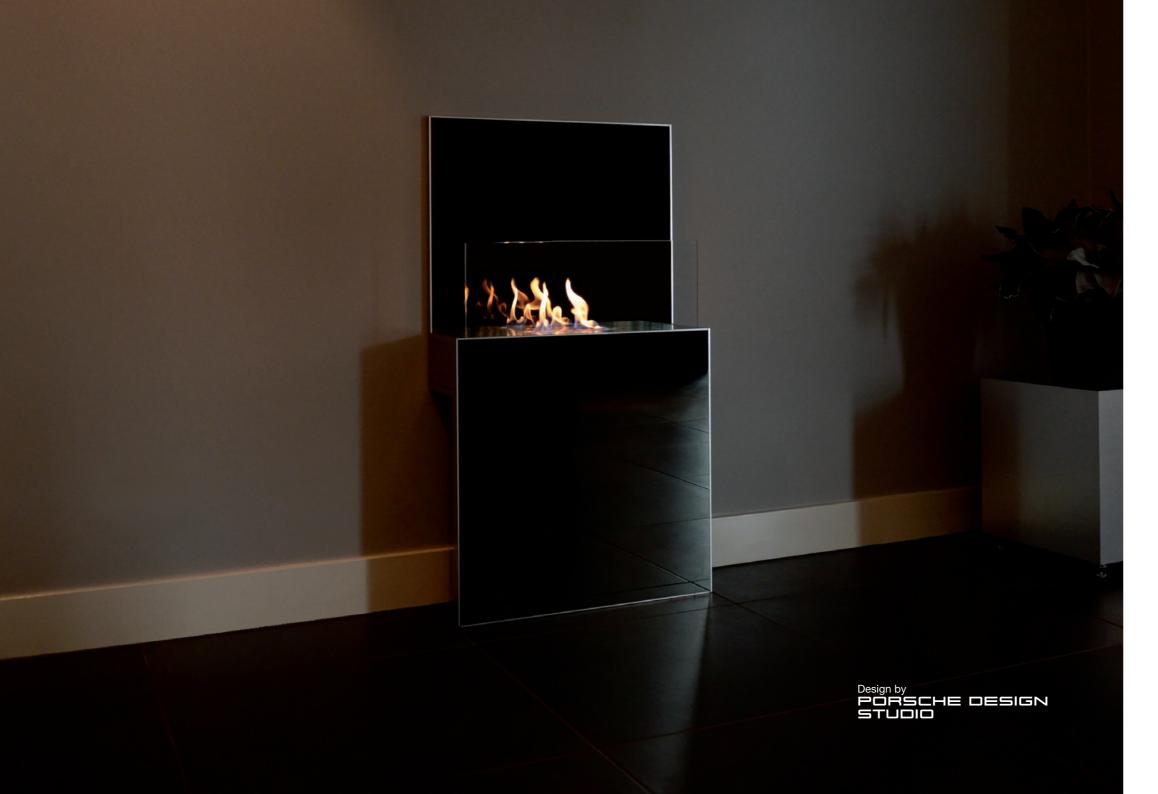

## safretti ® VERTIGO

Vertigo leans naturally against the wall and when switched off forms a modest architectural element. It springs to life when the flames are switched on by the remote control and the protective glass is raised. Normally the glass screen is lowered out of sight when the fireplace is switched off. More info at: safretti-vertigo.com.

## Safety first

Vertigo is equipped with the revolutionary LUN Safeburner® system. The LUN Safeburner® offers comfort functions such as start/stop and regulation of the flame using a remote control.

Thanks to its 2-litre fuel tank it can burn for a long time without having to be refilled. It also has safety features such as a tilt sensor, CO2 sensor, temperature sensor and overfill sensor. The tank is completely separate from the burner; the ethanol is pumped up from the tank to the burner. The burner itself holds just a minimum amount of ethanol and the fireplace therefore reacts instantly when you regulate the size of the flame.