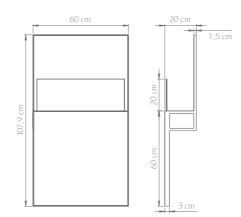

Dimensions:

108 x 60 x 20 cm (H x W x D)

Weight:

45 kg

Fuel tank:

2 ltr.

Colours:

black, white or Mirror