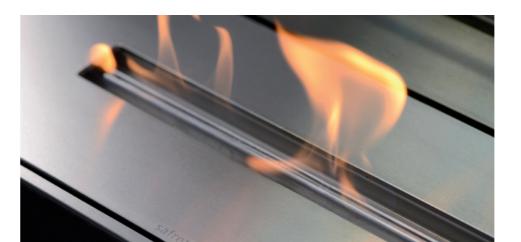

## Safety first

Vertigo is equipped with the revolutionary LUN Safeburner® system. The LUN Safeburner® offers comfort functions such as start/stop and regulation of the flame using a remote control.

Thanks to its 2-litre fuel tank it can burn for a long time without having to be refilled. It also has safety features such as a tilt sensor, CO2 sensor, temperature sensor and overfill sensor. The tank is completely separate from the burner; the ethanol is pumped up from the tank to the burner. The burner itself holds just a minimum amount of ethanol and the fireplace therefore reacts instantly when you regulate the size of the flame.

Also there is no ethanol left in the burner when it is stopped. The flame is clean and odourless. The burner furthermore has mechanical systems that will ensure that no dangerous situation can occur in the unlikely event that the electronic systems should fail.