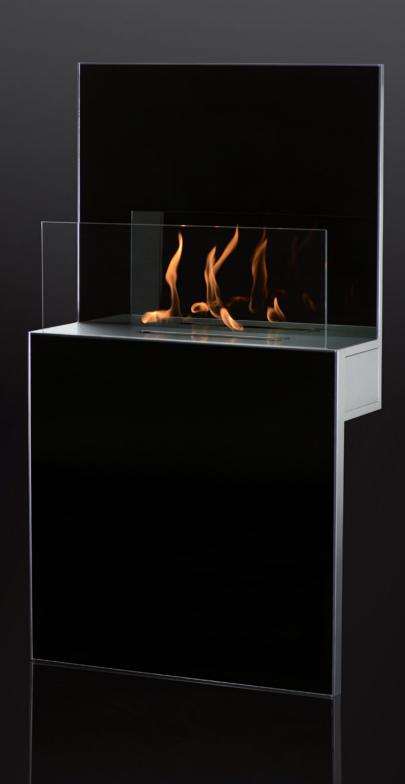

## safretti ® VERTIGO

Vertigo leans naturally against the wall and when switched off forms a modest architectural element. It springs to life when the flames are switched on by the remote control and the protective glass is raised. Normally the glass screen is lowered out of sight when the fireplace is switched off. More info at: safretti-vertigo.com.

Dimensions:

108 x 60 x 20 cm (H x W x D)

Weight:

45 kg

Fuel tank:

2 ltr.

Colours:

black, white or Mirror

## Vertigo features:

- Unique, safe burning system for bioethanol that has been patented worldwide.
- Fuel tank cannot be topped up whilst the fire is burning.
- Closed, separate tank system.
- Electronic ignition by remote control, so no separate lighter required.
- Crash-test resistant as a result of the automatic emergency stop.
- Meets the very latest international standards.
- Designed by one of the most famous design studios in the world.
- Made in Holland.