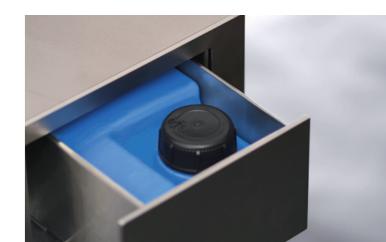

Dimensions:

108 x 60 x 20 cm (H x W x D)

Weight:

45 kg

Fuel tank:

2 ltr.

Colours:

black, white or Mirror

## Safety first

Vertigo is equipped with the revolutionary LUN Safeburner® system. The LUN Safeburner® offers comfort functions such as start/stop and regulation of the flame using a remote control.

Thanks to its 2-litre fuel tank it can burn for a long time without having to be refilled. It also has safety features such as a tilt sensor, CO2 sensor, temperature sensor and overfill sensor. The tank is completely separate from the burner; the ethanol is pumped up from the tank to the burner. The burner itself holds just a minimum amount of ethanol and the fireplace therefore reacts instantly when you regulate the size of the flame.