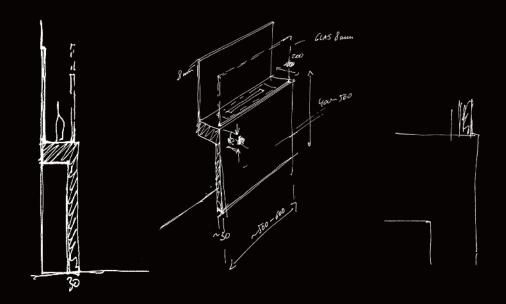

## safretti ® VERTIGO

Vertigo leans naturally against the wall and when switched off forms a modest architectural element. It springs to life when the flames are switched on by the remote control and the protective glass is raised. Normally the glass screen is lowered out of sight when the fireplace is switched off. More info at: safretti-vertigo.com.

Dimensions:

108 x 60 x 20 cm (H x W x D)

Weight:

45 kg

Fuel tank:

2 ltr.

Colours:

black, white or Mirror

## Safety first

Vertigo is equipped with the revolutionary LUN Safeburner® system. The LUN Safeburner® offers comfort functions such as start/stop and regulation of the flame using a remote control.

Thanks to its 2-litre fuel tank it can burn for a long time without having to be refilled. It also has safety features such as a tilt sensor, CO2 sensor, temperature sensor and overfill sensor. The tank is completely separate from the burner; the ethanol is pumped up from the tank to the burner. The burner itself holds just a minimum amount of ethanol and the fireplace therefore reacts instantly when you regulate the size of the flame.