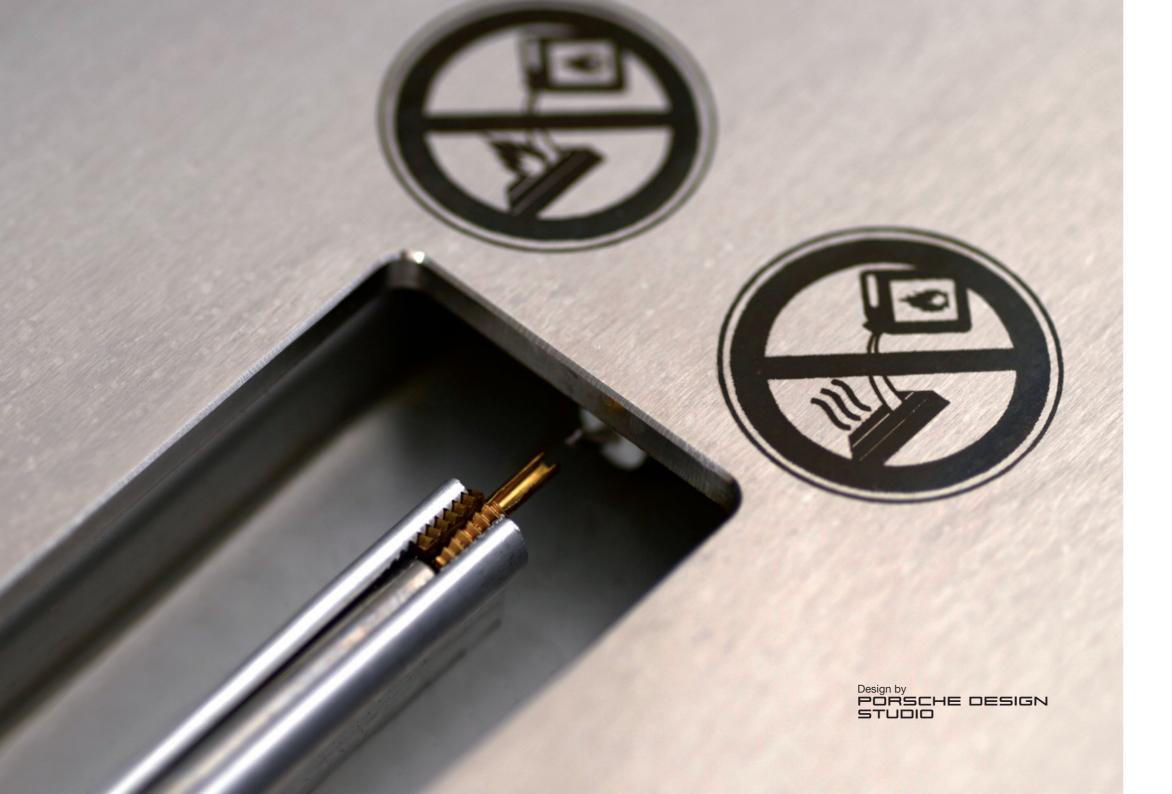

## Vertigo features:

- Unique, safe burning system for bioethanol that has been patented worldwide.
- Fuel tank cannot be topped up whilst the fire is burning.
- Closed, separate tank system.
- Electronic ignition by remote control, so no separate lighter required.
- Crash-test resistant as a result of the automatic emergency stop.
- Meets the very latest international standards.
- Designed by one of the most famous design studios in the world.
- Made in Holland.

## Safety first

Vertigo is equipped with the revolutionary LUN Safeburner® system. The LUN Safeburner® offers comfort functions such as start/stop and regulation of the flame using a remote control.

Thanks to its 2-litre fuel tank it can burn for a long time without having to be refilled. It also has safety features such as a tilt sensor, CO2 sensor, temperature sensor and overfill sensor. The tank is completely separate from the burner; the ethanol is pumped up from the tank to the burner. The burner itself holds just a minimum amount of ethanol and the fireplace therefore reacts instantly when you regulate the size of the flame.

Also there is no ethanol left in the burner when it is stopped. The flame is clean and odourless. The burner furthermore has mechanical systems that will ensure that no dangerous situation can occur in the unlikely event that the electronic systems should fail.