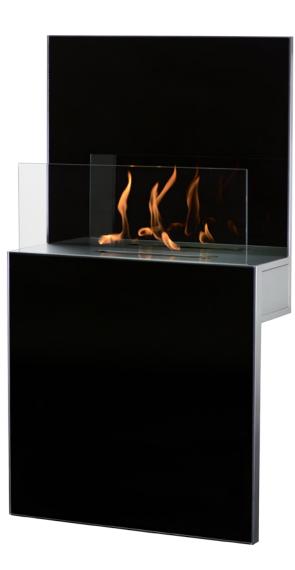

## safretti ® VERTIGO

Vertigo leans naturally against the wall and when switched off forms a modest architectural element. It springs to life when the flames are switched on by the remote control and the protective glass is raised. Normally the glass screen is lowered out of sight when the fireplace is switched off. More info at: safretti-vertigo.com.

## Safety first

Vertigo is equipped with the revolutionary LUN Safeburner® system. The LUN Safeburner® offers comfort functions such as start/stop and regulation of the flame using a remote control.

Thanks to its 2-litre fuel tank it can burn for a long time without having to be refilled. It also has safety features such as a tilt sensor, CO2 sensor, temperature sensor and overfill sensor. The tank is completely separate from the burner; the ethanol is pumped up from the tank to the burner. The burner itself holds just a minimum amount of ethanol and the fireplace therefore reacts instantly when you regulate the size of the flame.